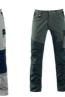

#### **Available colors:**

BLU

camouflage

Camouflage grigio verde

NERO-**GRIGIO GRIGIO** 

Work pants durable and durable stretch fabric, equipped with functional details and solutions suitable for work, ensuring comfort and practicality. For the particular design, it can be used for a wide range of outdoor activities. "Slim" fit.

large cargo pocket with flap, velcro and bellows on the left leg

reinforcement panels in Oxford polyester on the knees with opening for insertion of knee pads (blue model cotton reinforcements)

the green model is equipped with gaiter to prevent water, snow and mud from penetrating from the upper edge of the shoes keeping the lower ends of the pants as dry as possible. Particularly suitable for gardeners.