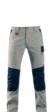

#### **Available colors:**

BLU

camouflage

Camouflage grigio verde

NERO-**GRIGIO GRIGIO** 

Work pants durable and durable stretch fabric, equipped with functional details and solutions suitable for work, ensuring comfort and practicality. For the particular design, it can be used for a wide range of outdoor activities. "Slim" fit.

#### **SPECIFICATIONS**

back pocket easy access from above, with velcro closure with Oxford polyester reinforcements and piping catarinfrangente

tool pocket and smartphone holder on the right leg, with Oxford polyester reinforcements elastic waist to improve fit. Belt loops

large cargo pocket with flap, velcro and bellows on the left leg

reinforcement panels in Oxford polyester on the knees with opening for insertion of knee pads (blue model cotton reinforcements)

the green model is equipped with gaiter to prevent water, snow and mud from penetrating from the upper edge of the shoes keeping the lower ends of the pants as dry as possible. Particularly suitable for gardeners.

## **MATERIALS**

Main fabric: 97% Cotton Canvas 3% Elastane 270 g/m2. The "Canvas" canvas structure makes the fabric particularly durable and durable.

Reinforcements: 100% polyester Oxford 190 g, PU coating