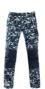

#### **Available colors:**

BLU

camouflage

Camouflage grigio verde

NERO-**GRIGIO GRIGIO** 

Work pants durable and durable stretch fabric, equipped with functional details and solutions suitable for work, ensuring comfort and practicality. For the particular design, it can be used for a wide range of outdoor activities. "Slim" fit.

large cargo pocket with flap, velcro and bellows on the left leg

reinforcement panels in Oxford polyester on the knees with opening for insertion of knee pads (blue model cotton reinforcements)

the green model is equipped with gaiter to prevent water, snow and mud from penetrating from the upper edge of the shoes keeping the lower ends of the pants as dry as possible. Particularly suitable for gardeners.