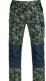

#### **Available colors:**

BLU

camouflage

Camouflage grigio verde

NERO-**GRIGIO GRIGIO** 

Work pants durable and durable stretch fabric, equipped with functional details and solutions suitable for work, ensuring comfort and practicality. For the particular design, it can be used for a wide range of outdoor activities. "Slim" fit.

large cargo pocket with flap, velcro and bellows on the left leg

reinforcement panels in Oxford polyester on the knees with opening for insertion of knee pads (blue model cotton reinforcements)

the green model is equipped with gaiter to prevent water, snow and mud from penetrating from the upper edge of the shoes keeping the lower ends of the pants as dry as possible. Particularly suitable for gardeners.