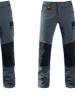

#### **Available colors:**

BLU

camouflage

Camouflage grigio verde

NERO-**GRIGIO GRIGIO** 

Work pants durable and durable stretch fabric, equipped with functional details and solutions suitable for work, ensuring comfort and practicality. For the particular design, it can be used for a wide range of outdoor activities. "Slim" fit.

#### **SPECIFICATIONS**

back pocket easy access from above, with velcro closure with Oxford polyester reinforcements and piping catarinfrangente

tool pocket and smartphone holder on the right leg, with Oxford polyester reinforcements elastic waist to improve fit. Belt loops