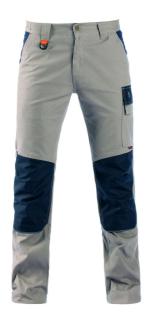

#### **Available colors:**

BLU

camouflage

Camouflage grigio verde

NERO-**GRIGIO GRIGIO** 

Work pants durable and durable stretch fabric, equipped with functional details and solutions suitable for work, ensuring comfort and practicality. For the particular design, it can be used for a wide range of outdoor activities. "Slim" fit.

#### **SPECIFICATIONS**

back pocket easy access from above, with velcro closure with Oxford polyester reinforcements and piping catarinfrangente

tool pocket and smartphone holder on the right leg, with Oxford polyester reinforcements elastic waist to improve fit. Belt loops

large cargo pocket with flap, velcro and bellows on the left leg

reinforcement panels in Oxford polyester on the knees with opening for insertion of knee pads (blue model cotton reinforcements)

the green model is equipped with gaiter to prevent water, snow and mud from penetrating from the upper edge of the shoes keeping the lower ends of the pants as dry as possible. Particularly suitable for gardeners.

## **MATERIALS**

Main fabric: 97% Cotton Canvas 3% Elastane 270 g/m2. The "Canvas" canvas structure makes the fabric particularly durable and durable.

Reinforcements: 100% polyester Oxford 190 g, PU coating