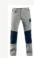

#### **Available colors:**

BLU

camouflage

Camouflage grigio verde

NERO-**GRIGIO GRIGIO** 

Work pants durable and durable stretch fabric, equipped with functional details and solutions suitable for work, ensuring comfort and practicality. For the particular design, it can be used for a wide range of outdoor activities. "Slim" fit.

#### **SPECIFICATIONS**

back pocket easy access from above, with velcro closure with Oxford polyester reinforcements and piping catarinfrangente

tool pocket and smartphone holder on the right leg, with Oxford polyester reinforcements elastic waist to improve fit. Belt loops