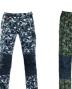

#### **Available colors:**

BLU

camouflage

Camouflage grigio verde

NERO-**GRIGIO GRIGIO** 

Work pants durable and durable stretch fabric, equipped with functional details and solutions suitable for work, ensuring comfort and practicality. For the particular design, it can be used for a wide range of outdoor activities. "Slim" fit.

## **MATERIALS**

Main fabric: 97% Cotton Canvas 3% Elastane 270 g/m2. The "Canvas" canvas structure makes the fabric particularly durable and durable.

Reinforcements: 100% polyester Oxford 190 g, PU coating