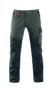

#### **Available colors:**

BLU

camouflage

Camouflage grigio verde

NERO-**GRIGIO GRIGIO** 

Work pants durable and durable stretch fabric, equipped with functional details and solutions suitable for work, ensuring comfort and practicality. For the particular design, it can be used for a wide range of outdoor activities. "Slim" fit.

#### **SPECIFICATIONS**

back pocket easy access from above, with velcro closure with Oxford polyester reinforcements and piping catarinfrangente

tool pocket and smartphone holder on the right leg, with Oxford polyester reinforcements elastic waist to improve fit. Belt loops

large cargo pocket with flap, velcro and bellows on the left leg

reinforcement panels in Oxford polyester on the knees with opening for insertion of knee pads (blue model cotton reinforcements)

the green model is equipped with gaiter to prevent water, snow and mud from penetrating from the upper edge of the shoes keeping the lower ends of the pants as dry as possible. Particularly suitable for gardeners.

## **MATERIALS**

Main fabric: 97% Cotton Canvas 3% Elastane 270 g/m2. The "Canvas" canvas structure makes the fabric particularly durable and durable.

Reinforcements: 100% polyester Oxford 190 g, PU coating