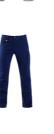

#### **Available colors:**

BLU

camouflage

Camouflage grigio verde

NERO-**GRIGIO GRIGIO** 

Work pants durable and durable stretch fabric, equipped with functional details and solutions suitable for work, ensuring comfort and practicality. For the particular design, it can be used for a wide range of outdoor activities. "Slim" fit.

#### **SPECIFICATIONS**

back pocket easy access from above, with velcro closure with Oxford polyester reinforcements and piping catarinfrangente

tool pocket and smartphone holder on the right leg, with Oxford polyester reinforcements elastic waist to improve fit. Belt loops

large cargo pocket with flap, velcro and bellows on the left leg

reinforcement panels in Oxford polyester on the knees with opening for insertion of knee pads (blue model cotton reinforcements)

the green model is equipped with gaiter to prevent water, snow and mud from penetrating from the upper edge of the shoes keeping the lower ends of the pants as dry as possible. Particularly suitable for gardeners.

## **MATERIALS**

Main fabric: 97% Cotton Canvas 3% Elastane 270 g/m2. The "Canvas" canvas structure makes the fabric particularly durable and durable.

Reinforcements: 100% polyester Oxford 190 g, PU coating