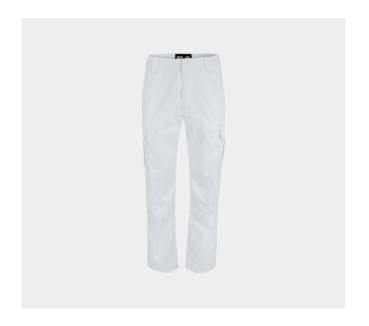

# **THOR TROUSERS**

#### 21MTR0901

- Multi-pocket water-repellent trousers
- Adjustable waist
- \_ 2 side pockets
- \_ 2 thigh pockets
- 1 ruler pocket
- 2 back pockets
- Extendable hem
- EN ISO 13688:2013
- EN ISO 15797:2004/AC:2004

# **Composition**

 65% polyester - 35% cotton twill 230g/m² waterrepellent surface coating