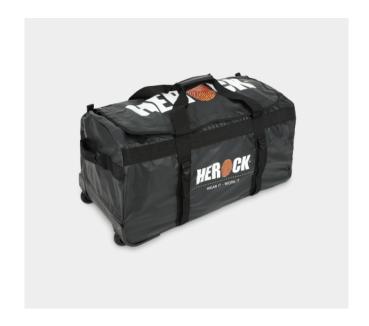

# **TARANIS TRAVEL BAG**

#### 23UBA1602

- Travel bag on wheels
- Reinforced backside with PE board
- Width adjusters
- See-through application for name instruction
- Extra pocket inside
- Water-repellent surface